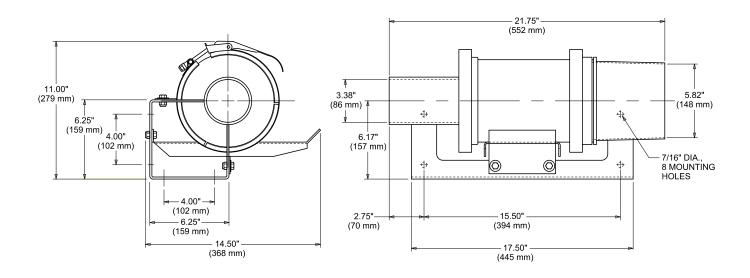

### **SPECIFICATIONS**

| Length:     | . 21.75" (552 mm) |
|-------------|-------------------|
| Width:      | . 14.50" (368 mm) |
| Height:     | . 11.00" (279 mm) |
| Net Weight: | 92 lb (42 kg)     |

### **APPLICATIONS**

The Urschel® Watergun Model 360 is designed for use in large volume watergun systems. This unit can be integrated into watergun systems and offers fast, easy cutting head replacement for changing knives or sizes of cuts. Infeed diameter measures 3.375" (86 mm) and a discharge diameter measures 5.820" (148 mm). The Model 360 is designed for easy cleanup and maintenance.

## Watergun Model 360 Dimensional Drawing