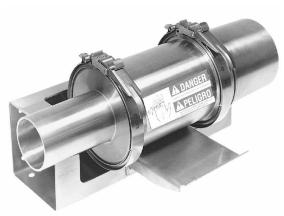

# **Urschel® Model 360 Watergun**

### **APPLICATIONS**

The Urschel® Watergun Model 360 is designed for use in large volume watergun systems. This unit can be integrated into watergun systems and offers fast, easy cutting head replacement for changing knives or sizes of cuts. Infeed diameter measures 3.375" (86 mm) and a discharge diameter measures 5.820" (148 mm). The Model 360 is designed for easy cleanup and maintenance.