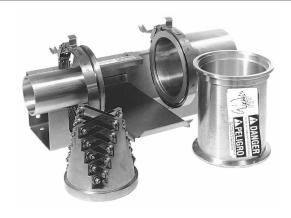

### **APPLICATIONS**

The Urschel® Watergun Model 360 is designed for use in large volume watergun systems. This unit can be integrated into watergun systems and offers fast, easy cutting head replacement for changing knives or sizes of cuts. Infeed diameter measures 3.375" (86 mm) and a discharge diameter measures 5.820" (148 mm). The Model 360 is designed for easy cleanup and maintenance.

### **OPERATING PRINCIPLE**

Potatoes to be cut are propelled by water through tubing to the watergun unit. The velocity of the potato at the watergun unit should be in the range of 50 to 60 feet per second (15 to 18 m/s). The pump should be selected to provide proper volume and velocity of the water with an impeller designed to minimize the possibility of damage to the potatoes.